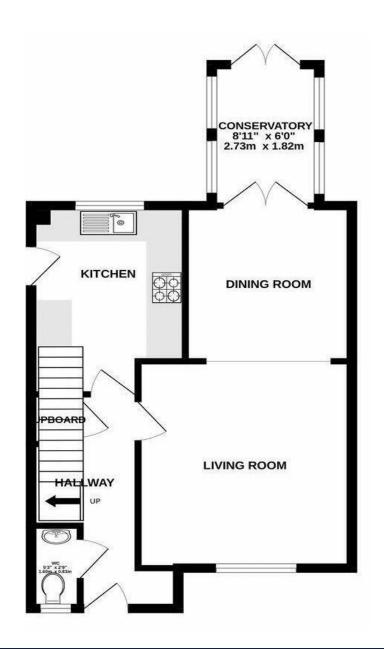

Located to the north east side of Taunton and close to local shops and amenities is this beautifully presented modern link detached family house.

The accommodation comprises of an entrance hallway with a cloakroom/WC to one side and a generous fitted kitchen with a door providing access to a side garden. There is a large lounge with an archway through to the dining room and French doors provide access to the double glazed conservatory. To the first floor there are 3 bedrooms (1 en suite) and a family bathroom. The property benefits from double glazing and gas heating and externally there is an immaculately maintained garden with a shed to the rear, a patio area and a side garden with a shed. There is a garage and driveway to one side with a rear pedestrian door opening into the rear garden.

## **Key Features**

- An excellent modern link detached house
- Conveniently located close to local shops and **Primary School**
- Beautifully presented both internally and externally
- Entrance hallway and cloakroom/WC
- Spacious lounge and dining room
- Kitchen with door to side garden
- 3 first floor bedrooms (main bedroom en suite) and family bathroom
- Double glazing and gas heating
- Garage and driveway
- Beautifully maintained and level rear garden

| Part B - Please note some of the information will require you looking these details up online provided in the National Trading Standards Material Information in Property Listing (sales) document V1.0 November 2023 |                                                                                              |
|-----------------------------------------------------------------------------------------------------------------------------------------------------------------------------------------------------------------------|----------------------------------------------------------------------------------------------|
| Property type                                                                                                                                                                                                         | Detached house                                                                               |
| Property construction                                                                                                                                                                                                 |                                                                                              |
| Number and types of room                                                                                                                                                                                              | Please see the floorplan for rooms and dimensions                                            |
| Electricity supply                                                                                                                                                                                                    | Mains electricity                                                                            |
| Water supply                                                                                                                                                                                                          | Mains water                                                                                  |
| Sewerage                                                                                                                                                                                                              | Mains sewerage                                                                               |
| Heating                                                                                                                                                                                                               | Mains gas                                                                                    |
| Broadband                                                                                                                                                                                                             | https://checker.ofcom.org.uk/ FTTC (Fibre to the cabinet)                                    |
| Mobile signal/coverage                                                                                                                                                                                                | https://checker.ofcom.org.uk/ Voice and date likely with EE and Three                        |
| Parking                                                                                                                                                                                                               | https://www.somerset.gov.uk/roads-travel-and-parking/residential-parking-permits/            |
| Part C - Please note some of the information will require you looking these details up online provided in the National Trading Standards Material Information in Property Listing (sales) document V1.0 November 2023 |                                                                                              |
| Building safety                                                                                                                                                                                                       | Nothing stated/informed by the seller/s on the PIQ forms                                     |
| Restrictions                                                                                                                                                                                                          | Nothing stated/informed by the seller/s on the PIQ forms                                     |
| Rights and easements                                                                                                                                                                                                  | Nothing stated/informed by the seller/s on the PIQ forms                                     |
| Flood risk                                                                                                                                                                                                            | https://www.gov.uk/request-flooding-history                                                  |
| Coastal erosion risk                                                                                                                                                                                                  | https://www.gov.uk/check-coastal-erosion-management-in-your-area                             |
| Planning permission                                                                                                                                                                                                   | Nothing stated/informed by the seller/s on the PIQ forms                                     |
| Accessibility/adaptations                                                                                                                                                                                             | Nothing stated/informed by the seller/s on the PIQ forms                                     |
| Coalfield or mining area                                                                                                                                                                                              | https://www.gov.uk/check-if-property-is-affected-by-coal-mining                              |
| Energy Performance Certificate (EPC)*                                                                                                                                                                                 | C - Energy performance certificate (EPC) – Find an energy certificate – GOV.UK (find-energy- |
|                                                                                                                                                                                                                       | certificate.service.gov.uk)                                                                  |
| Including detail of any inescapable costs                                                                                                                                                                             | Nothing stated/informed by the seller/s on the PIQ forms                                     |