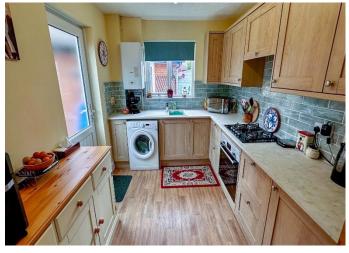

Located to the north east side of Taunton and close to local shops and amenities is this beautifully presented modern link detached family house.

The accommodation comprises of an entrance hallway with a cloakroom/WC to one side and a generous fitted kitchen with a door providing access to a side garden. There is a large lounge with an archway through to the dining room and French doors provide access to the double glazed conservatory. To the first floor there are 3 bedrooms (1 en suite) and a family bathroom. The property benefits from double glazing and gas heating and externally there is an immaculately maintained garden with a shed to the rear, a patio area and a side garden with a shed. There is a garage and driveway to one side with a rear pedestrian door opening into the rear garden.

## **Key Features**

- An excellent modern link detached house
- Conveniently located close to local shops and **Primary School**
- Beautifully presented both internally and externally
- Entrance hallway and cloakroom/WC
- Spacious lounge and dining room
- Kitchen with door to side garden
- 3 first floor bedrooms (main bedroom en suite) and family bathroom
- Double glazing and gas heating
- Garage and driveway
- Beautifully maintained and level rear garden