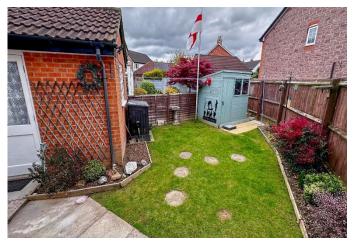

Located to the north east side of Taunton and close to local shops and amenities is this beautifully presented modern link detached family house.

The accommodation comprises of an entrance hallway with a cloakroom/WC to one side and a generous fitted kitchen with a door providing access to a side garden. There is a large lounge with an archway through to the dining room and French doors provide access to the double glazed conservatory. To the first floor there are 3 bedrooms (1 en suite) and a family bathroom. The property benefits from double glazing and gas heating and externally there is an immaculately maintained garden with a shed to the rear, a patio area and a side garden with a shed. There is a garage and driveway to one side with a rear pedestrian door opening into the rear garden.

## **Key Features**

- An excellent modern link detached house
- Conveniently located close to local shops and **Primary School**
- Beautifully presented both internally and externally
- Entrance hallway and cloakroom/WC
- Spacious lounge and dining room
- Kitchen with door to side garden
- 3 first floor bedrooms (main bedroom en suite) and family bathroom
- Double glazing and gas heating
- Garage and driveway
- Beautifully maintained and level rear garden