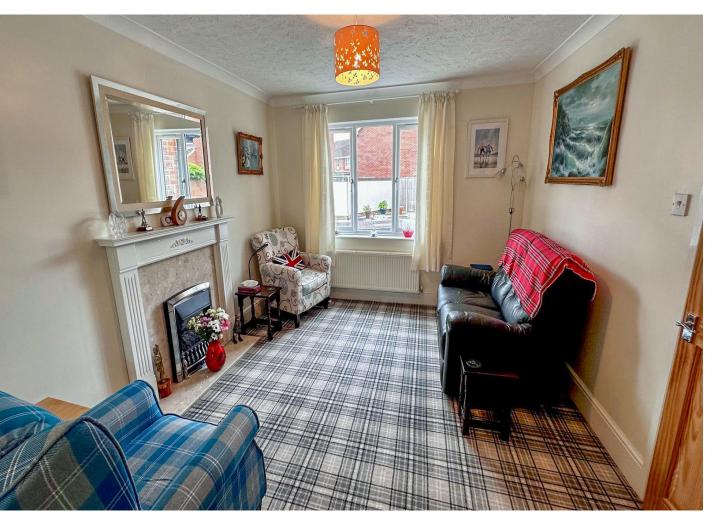

Located to the north east side of Taunton and close to local shops and amenities is this beautifully presented modern link detached family house.

The accommodation comprises of an entrance hallway with a cloakroom/WC to one side and a generous fitted kitchen with a door providing access to a side garden. There is a large lounge with an archway through to the dining room and French doors provide access to the double glazed conservatory. To the first floor there are 3 bedrooms (1 en suite) and a family bathroom. The property benefits from double glazing and gas heating and externally there is an immaculately maintained garden with a shed to the rear, a patio area and a side garden with a shed. There is a garage and driveway to one side with a rear pedestrian door opening into the rear garden.