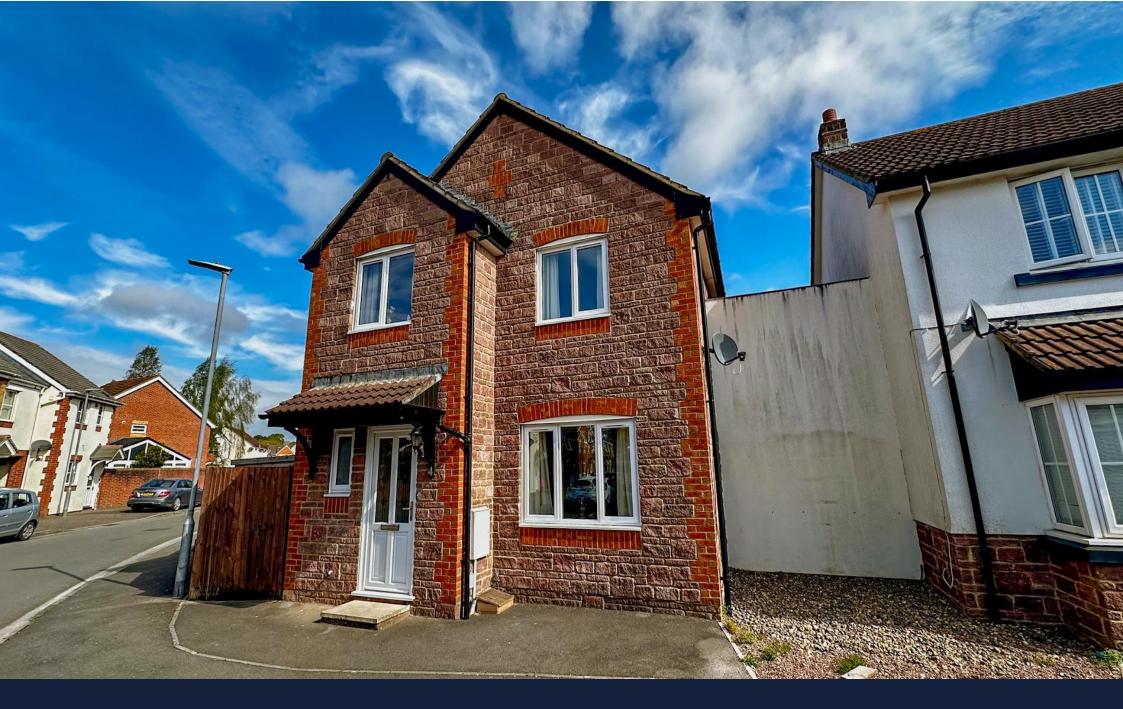

Located to the north east side of Taunton and close to local shops and amenities is this beautifully presented modern link detached family house.

The accommodation comprises of an entrance hallway with a cloakroom/WC to one side and a generous fitted kitchen with a door providing access to a side garden. There is a large lounge with an archway through to the dining room and French doors provide access to the double glazed conservatory. To the first floor there are 3 bedrooms (1 en suite) and a family bathroom. The property benefits from double glazing and gas heating and externally there is an immaculately maintained garden with a shed to the rear, a patio area and a side garden with a shed. There is a garage and driveway to one side with a rear pedestrian door opening into the rear garden.

## **Key Features**

- An excellent modern link detached house
- Conveniently located close to local shops and **Primary School**
- Beautifully presented both internally and externally
- Entrance hallway and cloakroom/WC
- Spacious lounge and dining room
- Kitchen with door to side garden
- 3 first floor bedrooms (main bedroom en suite) and family bathroom
- Double glazing and gas heating
- Garage and driveway
- Beautifully maintained and level rear garden