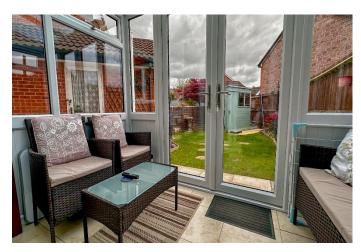

Located to the north east side of Taunton and close to local shops and amenities is this beautifully presented modern link detached family house.

The accommodation comprises of an entrance hallway with a cloakroom/WC to one side and a generous fitted kitchen with a door providing access to a side garden. There is a large lounge with an archway through to the dining room and French doors provide access to the double glazed conservatory. To the first floor there are 3 bedrooms (1 en suite) and a family bathroom. The property benefits from double glazing and gas heating and externally there is an immaculately maintained garden with a shed to the rear, a patio area and a side garden with a shed. There is a garage and driveway to one side with a rear pedestrian door opening into the rear garden.

## **Key Features**

- An excellent modern link detached house
- Conveniently located close to local shops and **Primary School**
- Beautifully presented both internally and externally
- Entrance hallway and cloakroom/WC
- Spacious lounge and dining room
- Kitchen with door to side garden
- 3 first floor bedrooms (main bedroom en suite) and family bathroom
- Double glazing and gas heating
- Garage and driveway
- Beautifully maintained and level rear garden